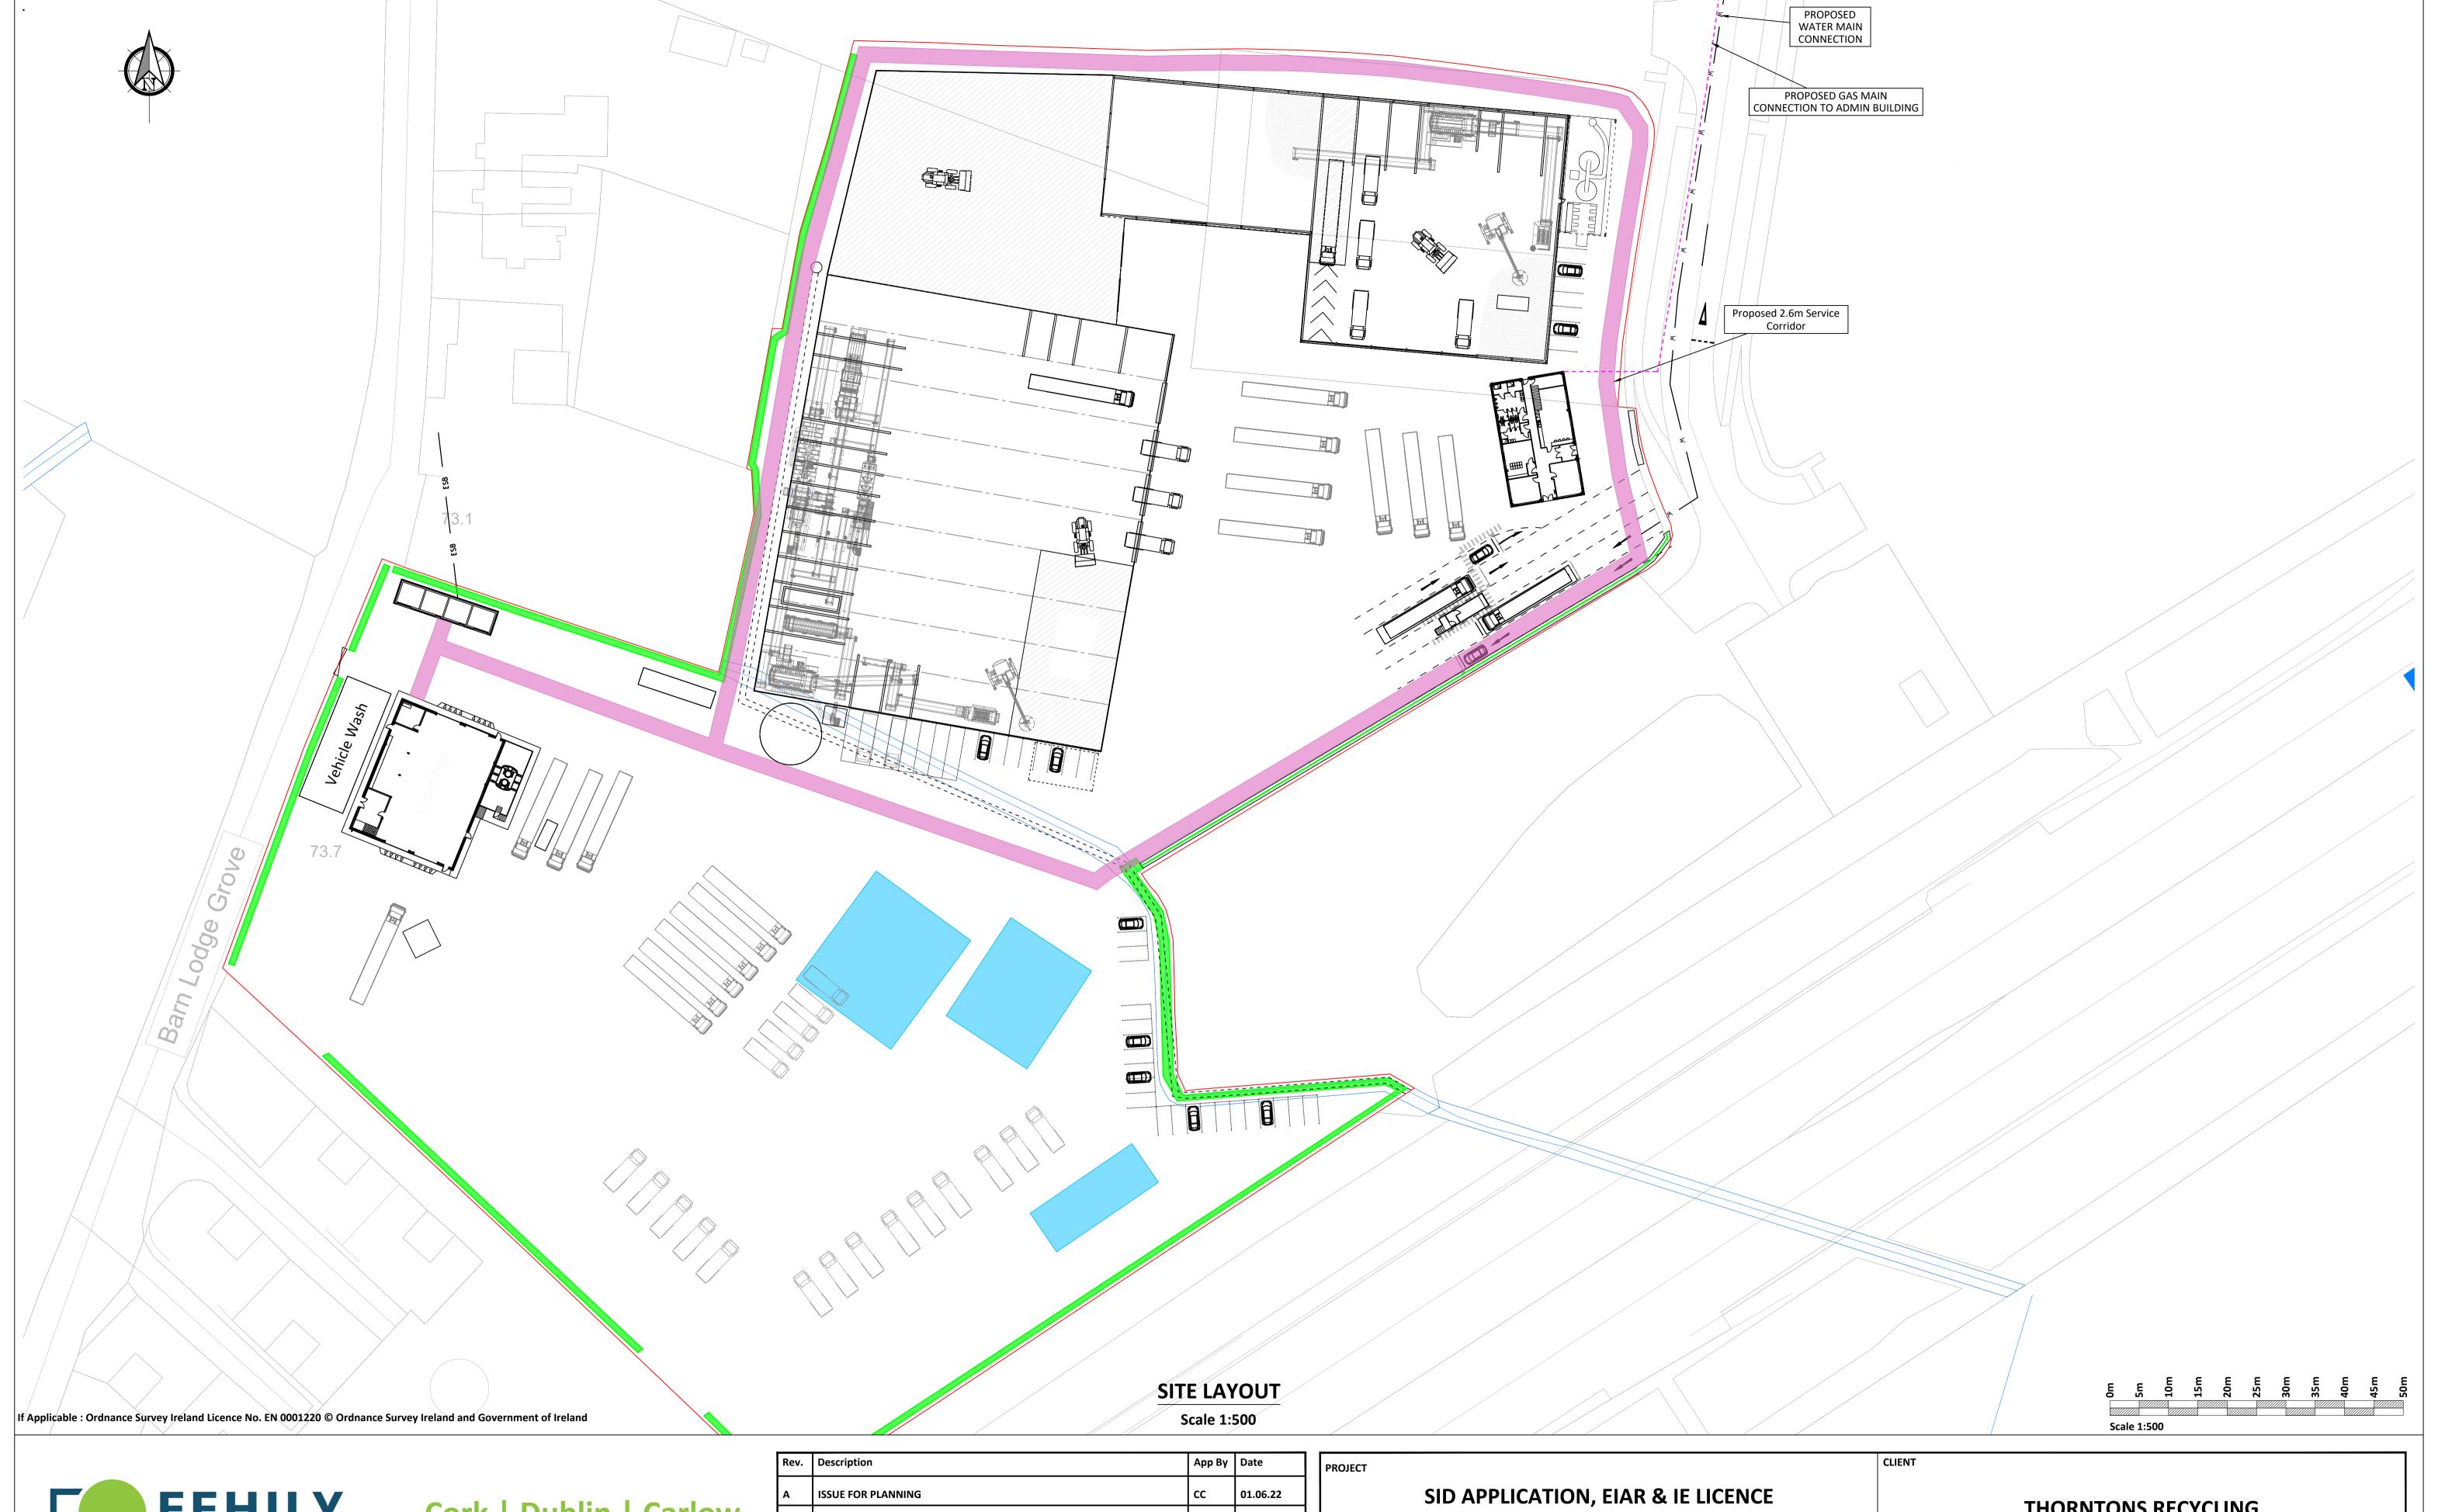

|       | SID APPLICATION, EIAR & IE LICENCE APPLICATION FOR THORNTONS CAPPAGH |          | THORNTONS RECYCLING       |                        |                        |     |  |
|-------|----------------------------------------------------------------------|----------|---------------------------|------------------------|------------------------|-----|--|
| SHEET |                                                                      | Date     | 01.06.22                  | Project number P21-150 | Scale (@ A1-)<br>1:500 |     |  |
| P     | PROPOSED SERVICE CORRIDOR LAYOUT                                     | Drawn by | CS                        | Drawing Number         |                        | Rev |  |
|       |                                                                      |          | FC<br>1-150\P21-150-0700- | P21-150-0700-0004      |                        | Α   |  |